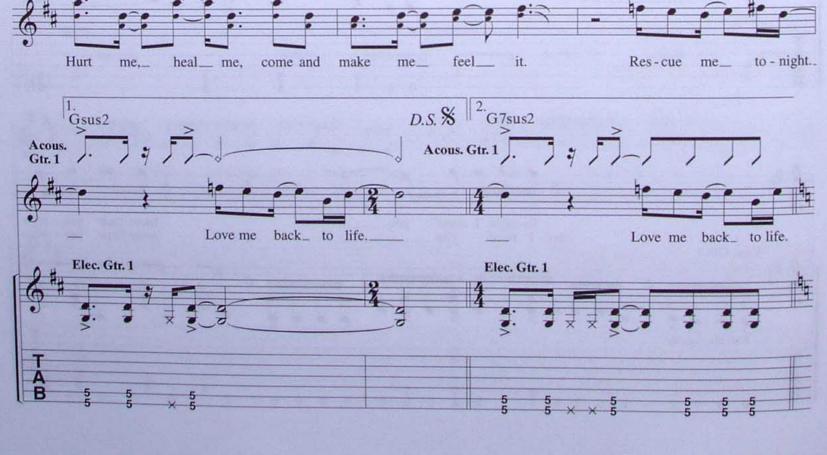

## LOVE ME BACK TO LIFE

P.M. throughout

day.\_

day .\_

D/C#

(hold)

D

P.M. throughout

you\_

mean\_

w/Rhy. Fig. 1A (Elec. Gtr. 1) 1st 3 bars, simile

it.

D/C#

N.C.

A

you.

you.\_

G5

To-night I need

need

Bm