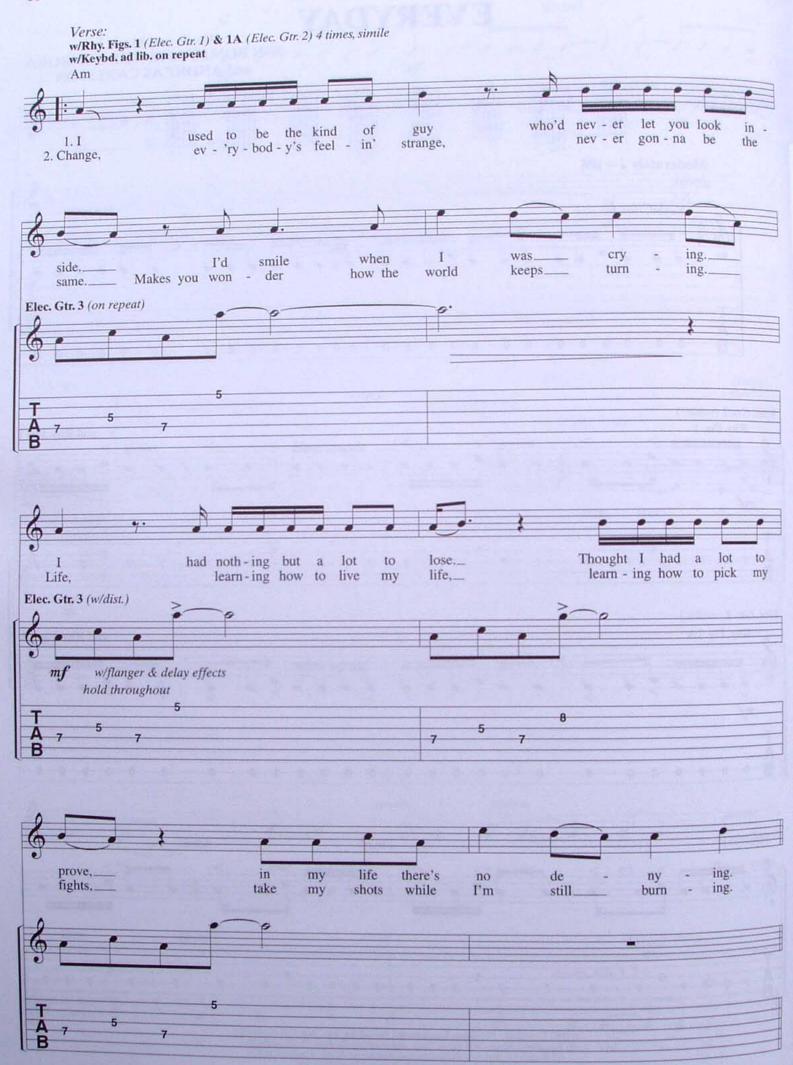

#### **EVERYDAY**

Words and Music by JON BON JOVI, RICHIE SAMBORA and ANDREAS CARLSSON

Guitar Solo: w/Rhy. Figs. 1 (Elec. Gtr. 1) & 1A (Elec. Gtr. 2) 4 times, simile Am Am/G F#m7(b5) Elec. Gtr. 5 à: octave effect dlbs. 8vb 7 10 10 (4) 2 Elec. Gtr. 4 Am/E Fmaj7 octave effect dlbs. 8va (4) (4)(4) (4) 2 G5 D/F# > 10 (10) 11 F5 E5 10 12