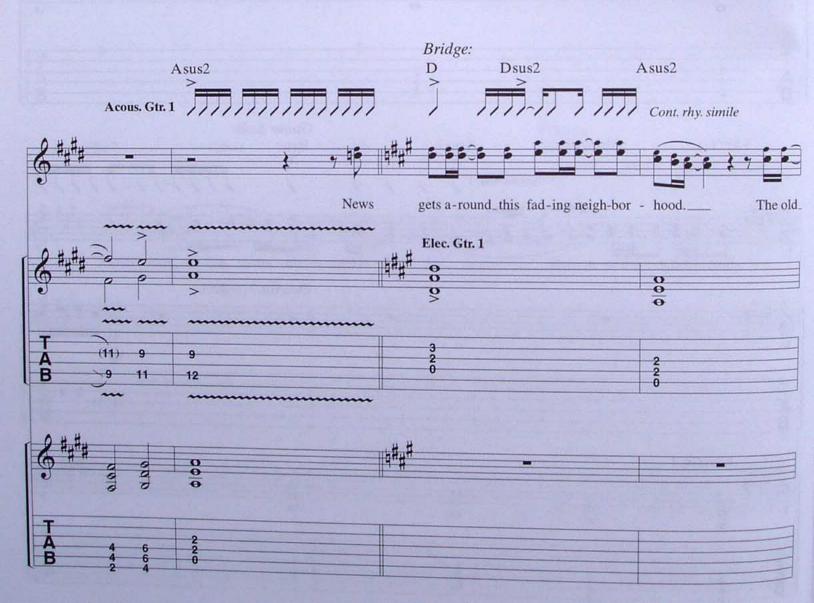

#### **JOEY**

#### Words and Music by JON BON JOVI and RICHIE SAMBORA

Asus2

sure a - mused\_ the

F#m7

nev - er real - ly could - n't read or

G#m7

robbed

write

no

well,