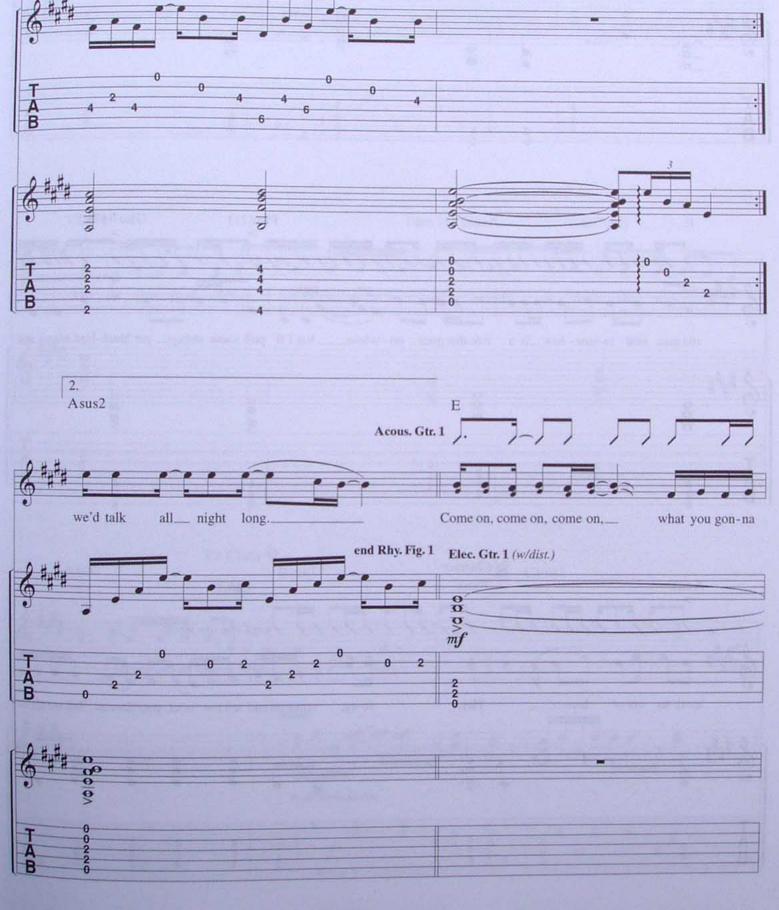

#### **JOEY**

#### Words and Music by JON BON JOVI and RICHIE SAMBORA

Asus2

sure a - mused\_ the

F#m7

nev - er real - ly could - n't read or

G#m7

robbed

write

no

well,