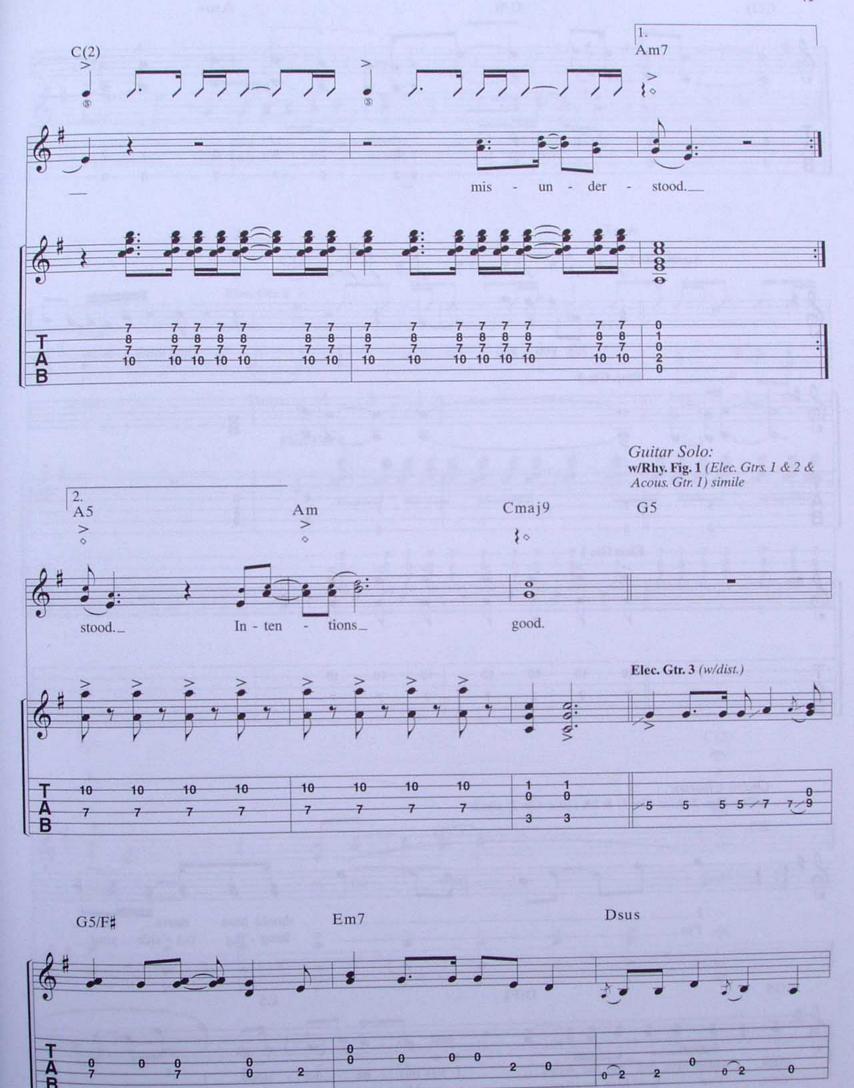

#### **MISUNDERSTOOD**

Words and Music by JON BON JOVI, RICHIE SÁMBORA, ANDREAS CARLSSON and DESMOND CHILD G5 G5/F# Em7 Dsus C(2)G/B Asus Am7 E5 D/F# Am Cmaj9 G 1100 5fr. 7fr. Moderately J = 110Verse: Rhy. Fig. 1 w/Lead Fig. 1 (Elec. Gtr. 1) on repeat G G5/F# Em7 3fr \*Acous. Gtr. 1 1. Should\_ 12 Could\_ 1? have said the wrong\_things 2. Could Should\_ 12. a - pol - o-gize\_\_ for \*Composite arrangement. Dsus C(2)G/B thou - sand times? could just. right a If I re - wind, in my sleep-ing on the couch that night? Stay-ing out too late with all of my friends, w/Rhy. Fig. 1 (Acous. Gtr. 1) simile Asus end Rhy. Fig. 1 G5 could turn back time, you'd still. be mine. You\_ cried, mind. Lead Fig. 1 You\_ cried, the yard a - gain. you found me passed out in Elec. Gtr. 1 (w/dist.) hold throughout Elec. Gtr. 2 (w/dist.) on repeat 0 mf