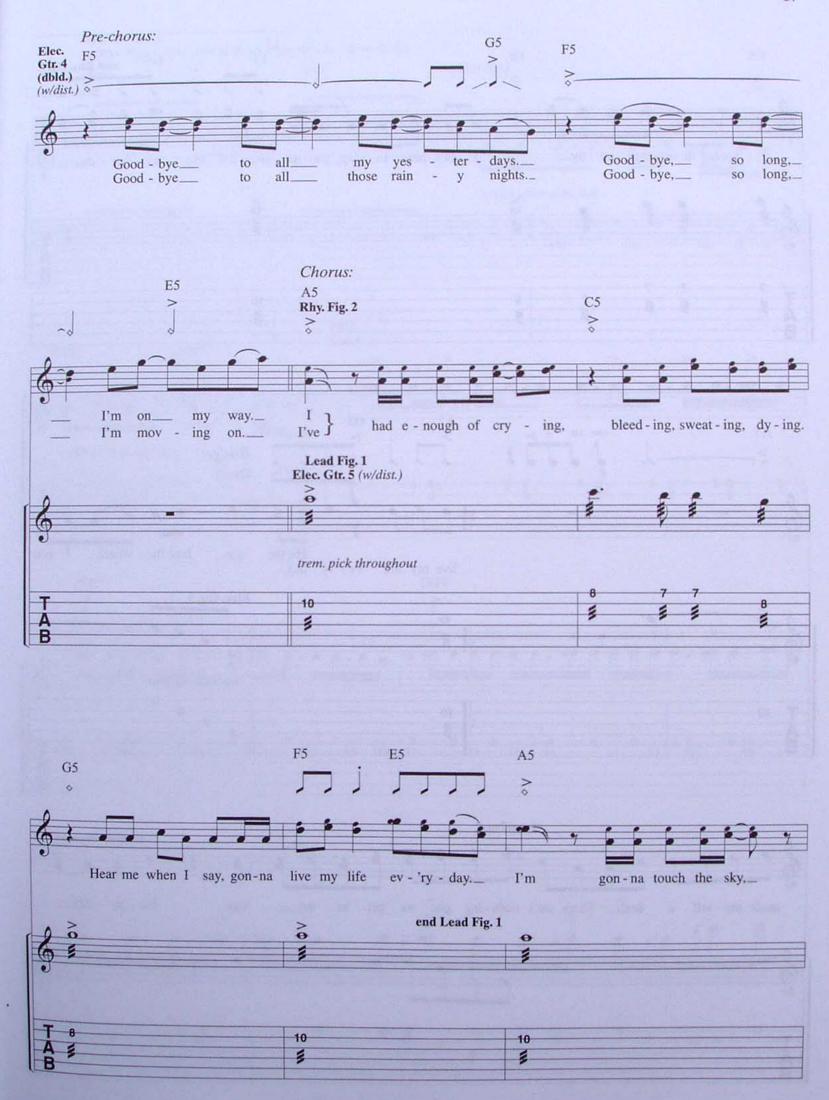

#### **EVERYDAY**

Words and Music by JON BON JOVI, RICHIE SAMBORA and ANDREAS CARLSSON

Guitar Solo: w/Rhy. Figs. 1 (Elec. Gtr. 1) & 1A (Elec. Gtr. 2) 4 times, simile Am Am/G F#m7(b5) Elec. Gtr. 5 à: octave effect dlbs. 8vb 7 10 10 (4) 2 Elec. Gtr. 4 Am/E Fmaj7 octave effect dlbs. 8va (4) (4)(4) (4) 2 G5 D/F# > 10 (10) 11 F5 E5 10 12