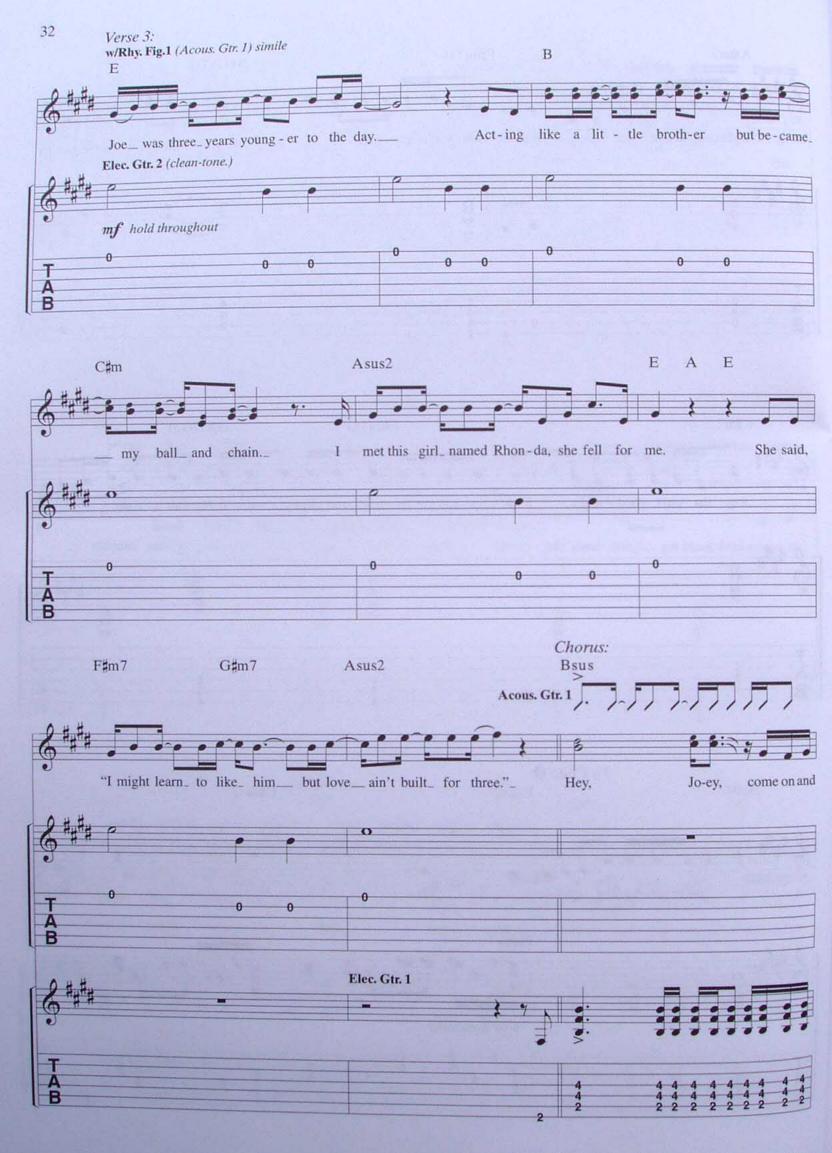

#### **JOEY**

#### Words and Music by JON BON JOVI and RICHIE SAMBORA

Asus2

sure a - mused\_ the

F#m7

nev - er real - ly could - n't read or

G#m7

robbed

write

no

well,