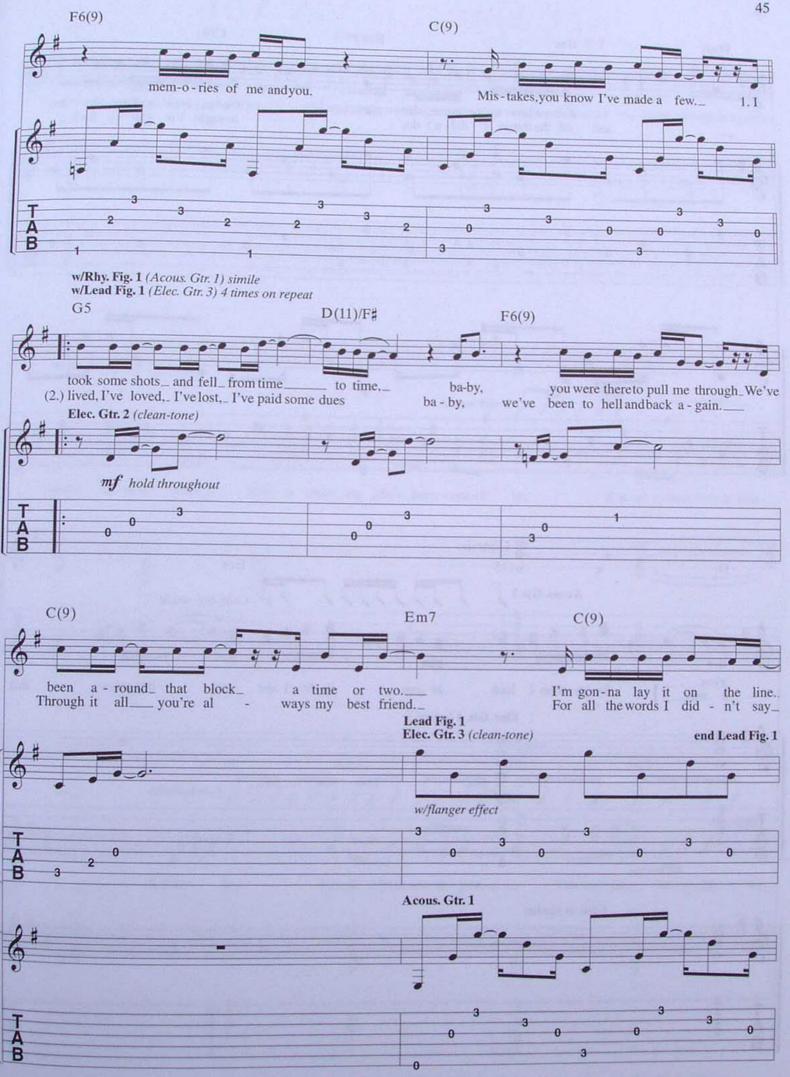

#### **MISUNDERSTOOD**

Words and Music by JON BON JOVI, RICHIE SÁMBORA, ANDREAS CARLSSON and DESMOND CHILD G5 G5/F# Em7 Dsus C(2)G/B Asus Am7 E5 D/F# Am Cmaj9 G 1100 5fr. 7fr. Moderately J = 110Verse: Rhy. Fig. 1 w/Lead Fig. 1 (Elec. Gtr. 1) on repeat G G5/F# Em7 3fr \*Acous. Gtr. 1 1. Should\_ 12 Could\_ 1? have said the wrong\_things 2. Could Should\_ 12. a - pol - o-gize\_\_ for \*Composite arrangement. Dsus C(2)G/B thou - sand times? could just. right a If I re - wind, in my sleep-ing on the couch that night? Stay-ing out too late with all of my friends, w/Rhy. Fig. 1 (Acous. Gtr. 1) simile Asus end Rhy. Fig. 1 G5 could turn back time, you'd still. be mine. You\_ cried, mind. Lead Fig. 1 You\_ cried, the yard a - gain. you found me passed out in Elec. Gtr. 1 (w/dist.) hold throughout Elec. Gtr. 2 (w/dist.) on repeat 0 mf

© 2000 Universal-PolyGram International Publishing, Inc., Bon Jovi Publishing,
Aggressive Music, WB Music Corp., Andreas Carlsson Publishing AB, Deston Songs LLC and Desmundo Music
All Rights for Bon Jovi Publishing and Aggressive Music Controlled and Administered by Universal-PolyGram International Publishing, Inc.
All Rights for Andreas Carlsson Publishing AB Controlled by WB Music Corp.
All Rights Reserved