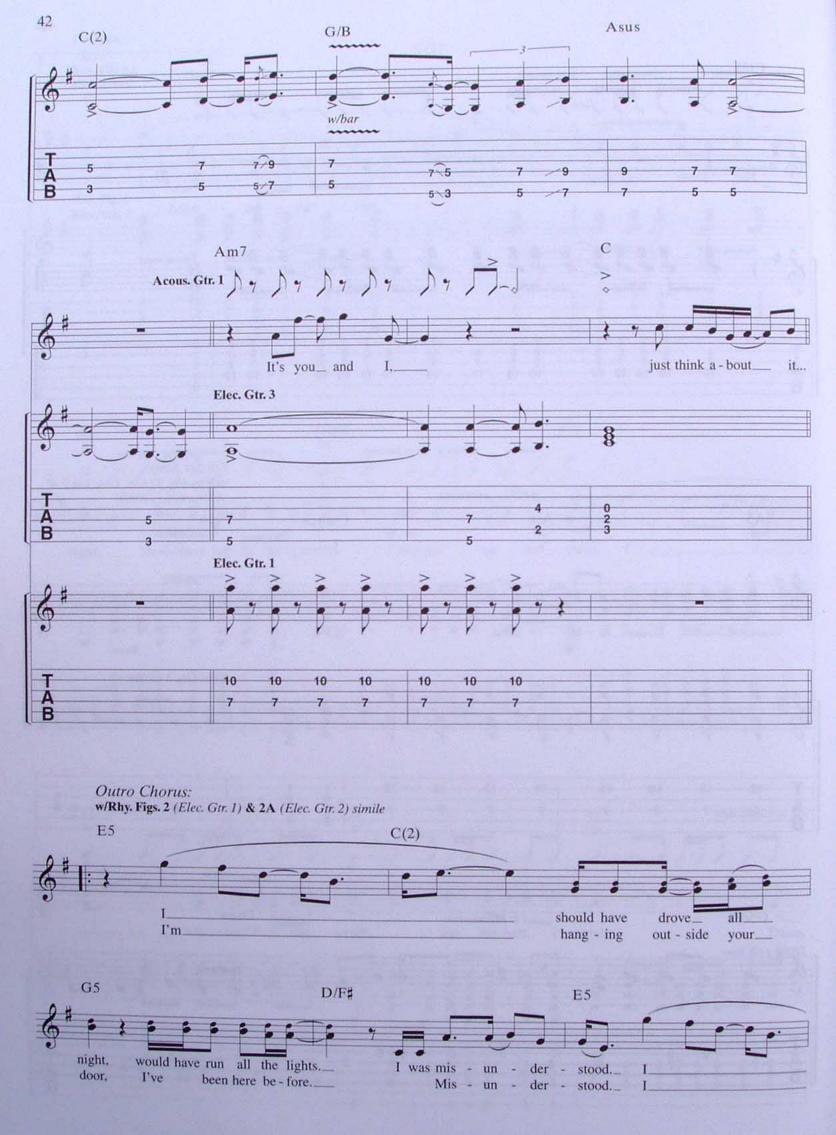

#### **MISUNDERSTOOD**

Words and Music by JON BON JOVI, RICHIE SÁMBORA, ANDREAS CARLSSON and DESMOND CHILD G5 G5/F# Em7 Dsus C(2)G/B Asus Am7 E5 D/F# Am Cmaj9 G 1100 5fr. 7fr. Moderately J = 110Verse: Rhy. Fig. 1 w/Lead Fig. 1 (Elec. Gtr. 1) on repeat G G5/F# Em7 3fr \*Acous. Gtr. 1 1. Should\_ 12 Could\_ 1? have said the wrong\_things 2. Could Should\_ 12. a - pol - o-gize\_\_ for \*Composite arrangement. Dsus C(2)G/B thou - sand times? could just. right a If I re - wind, in my sleep-ing on the couch that night? Stay-ing out too late with all of my friends, w/Rhy. Fig. 1 (Acous. Gtr. 1) simile Asus end Rhy. Fig. 1 G5 could turn back time, you'd still. be mine. You\_ cried, mind. Lead Fig. 1 You\_ cried, the yard a - gain. you found me passed out in Elec. Gtr. 1 (w/dist.) hold throughout Elec. Gtr. 2 (w/dist.) on repeat 0 mf