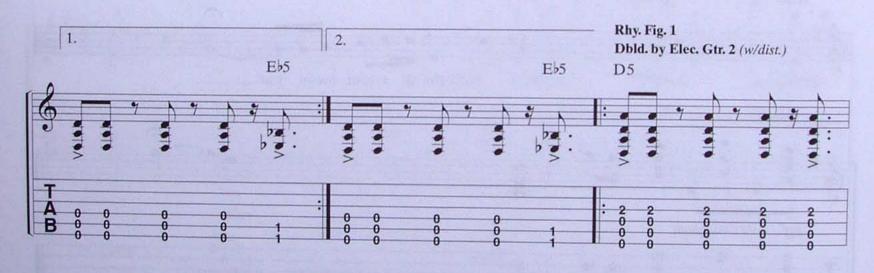

#### **EVERYDAY**

Words and Music by JON BON JOVI, RICHIE SAMBORA and ANDREAS CARLSSON

Guitar Solo: w/Rhy. Figs. 1 (Elec. Gtr. 1) & 1A (Elec. Gtr. 2) 4 times, simile Am Am/G F#m7(b5) Elec. Gtr. 5 à: octave effect dlbs. 8vb 7 10 10 (4) 2 Elec. Gtr. 4 Am/E Fmaj7 octave effect dlbs. 8va (4) (4)(4) (4) 2 G5 D/F# > 10 (10) 11 F5 E5 10 12