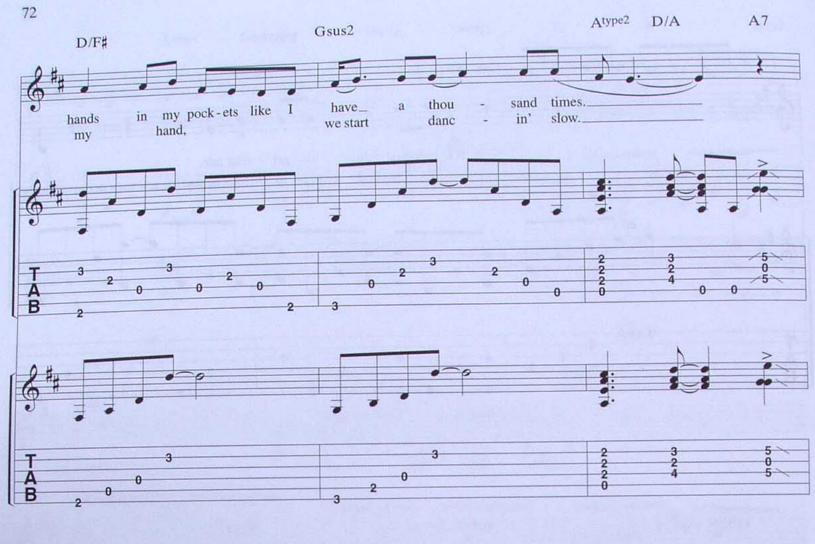

#### **MISUNDERSTOOD**

Words and Music by JON BON JOVI, RICHIE SÁMBORA, ANDREAS CARLSSON and DESMOND CHILD G5 G5/F# Em7 Dsus C(2)G/B Asus Am7 E5 D/F# Am Cmaj9 G 1100 5fr. 7fr. Moderately J = 110Verse: Rhy. Fig. 1 w/Lead Fig. 1 (Elec. Gtr. 1) on repeat G G5/F# Em7 3fr \*Acous. Gtr. 1 1. Should\_ 12 Could\_ 1? have said the wrong\_things 2. Could Should\_ 12. a - pol - o-gize\_\_ for \*Composite arrangement. Dsus C(2)G/B thou - sand times? could just. right a If I re - wind, in my sleep-ing on the couch that night? Stay-ing out too late with all of my friends, w/Rhy. Fig. 1 (Acous. Gtr. 1) simile Asus end Rhy. Fig. 1 G5 could turn back time, you'd still. be mine. You\_ cried, mind. Lead Fig. 1 You\_ cried, the yard a - gain. you found me passed out in Elec. Gtr. 1 (w/dist.) hold throughout Elec. Gtr. 2 (w/dist.) on repeat 0 mf