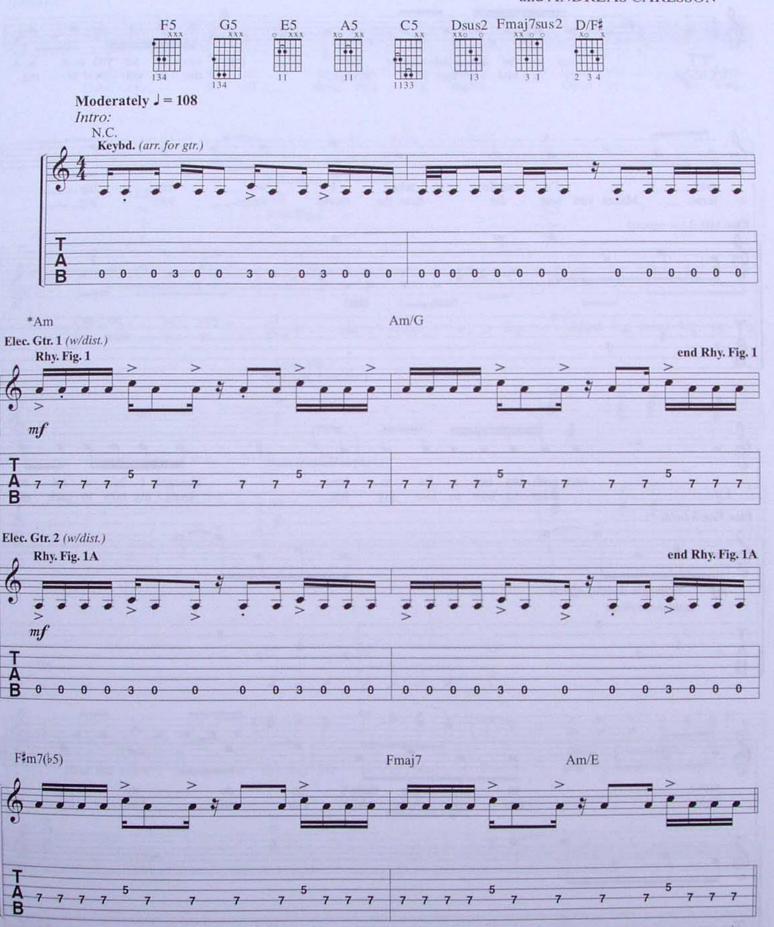

#### **EVERYDAY**

Words and Music by JON BON JOVI, RICHIE SAMBORA and ANDREAS CARLSSON

Guitar Solo: w/Rhy. Figs. 1 (Elec. Gtr. 1) & 1A (Elec. Gtr. 2) 4 times, simile Am Am/G F#m7(b5) Elec. Gtr. 5 à: octave effect dlbs. 8vb 7 10 10 (4) 2 Elec. Gtr. 4 Am/E Fmaj7 octave effect dlbs. 8va (4) (4)(4) (4) 2 G5 D/F# > 10 (10) 11 F5 E5 10 12