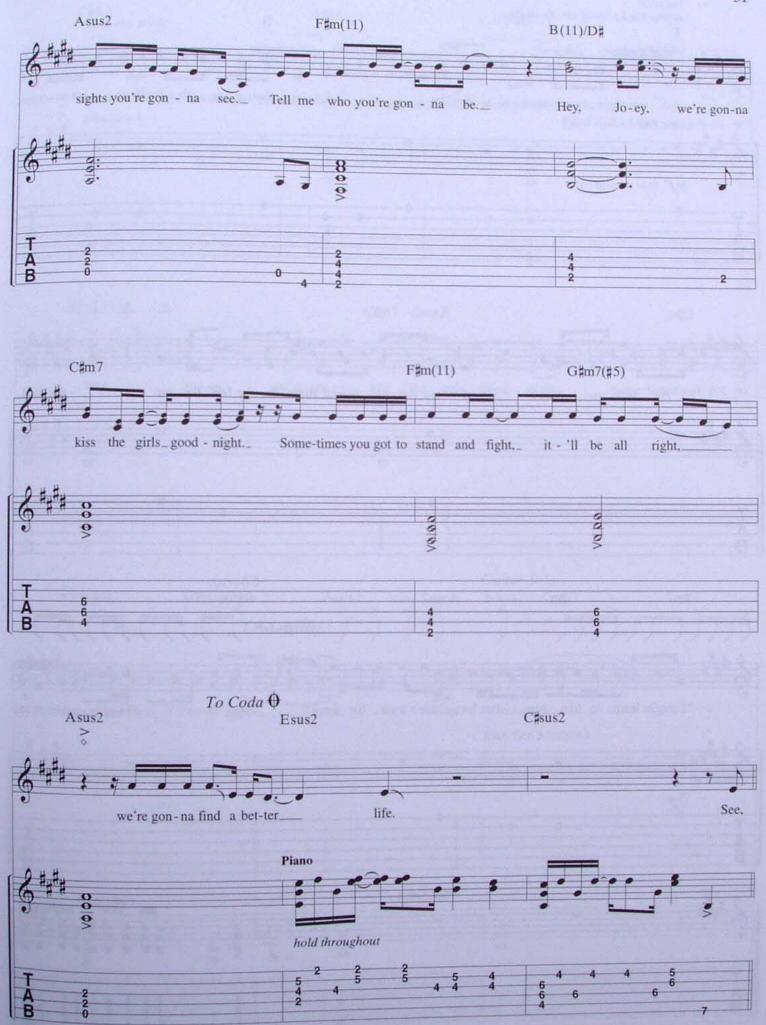

#### **JOEY**

#### Words and Music by JON BON JOVI and RICHIE SAMBORA

Asus2

sure a - mused\_ the

F#m7

nev - er real - ly could - n't read or

G#m7

robbed

write

no

well,