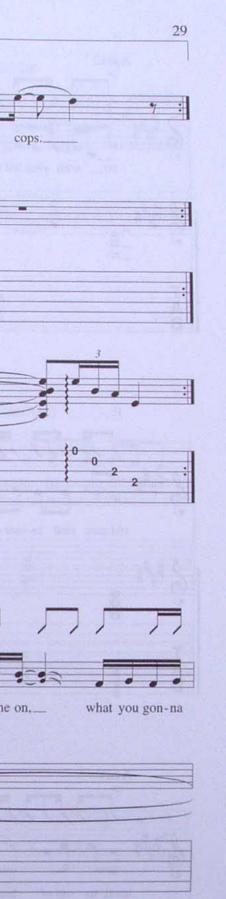

#### **JOEY**

#### Words and Music by JON BON JOVI and RICHIE SAMBORA

Asus2

sure a - mused\_ the

F#m7

nev - er real - ly could - n't read or

G#m7

robbed

write

no

well,