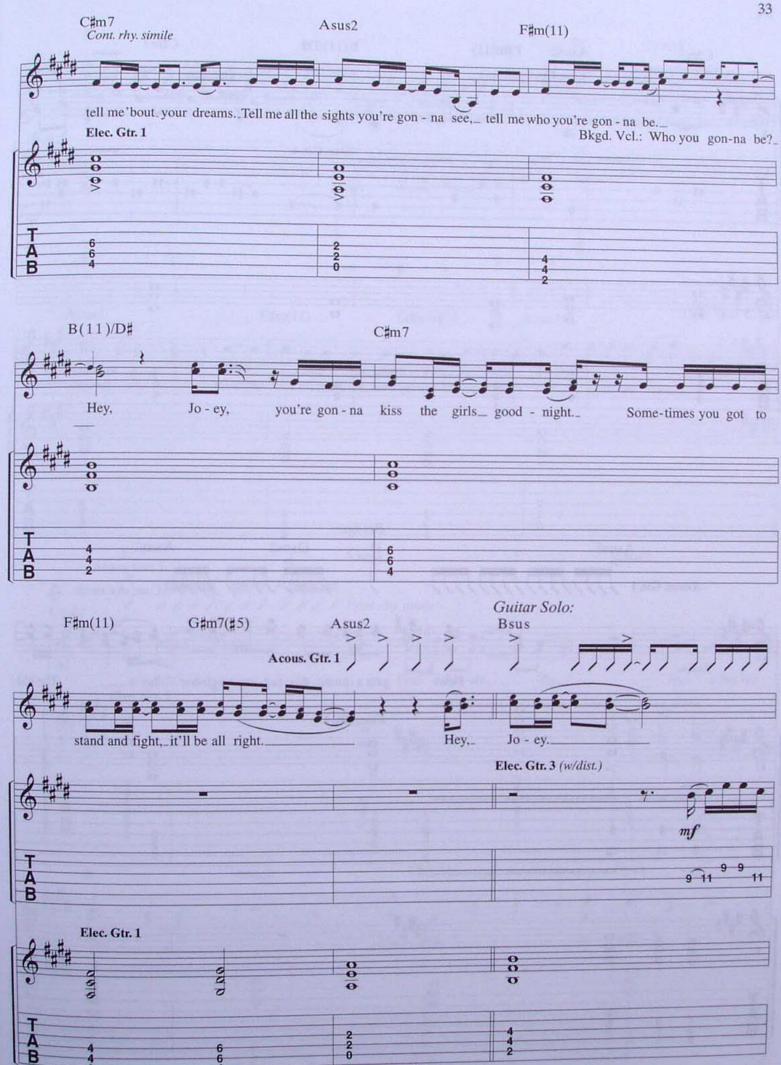

#### **JOEY**

#### Words and Music by JON BON JOVI and RICHIE SAMBORA

Asus2

sure a - mused\_ the

F#m7

nev - er real - ly could - n't read or

G#m7

robbed

write

no

well,