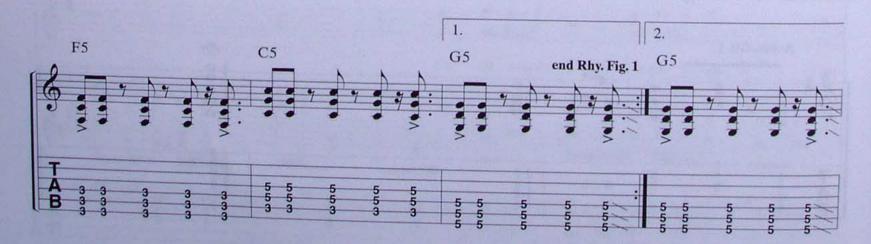

#### **EVERYDAY**

Words and Music by JON BON JOVI, RICHIE SAMBORA and ANDREAS CARLSSON

Guitar Solo: w/Rhy. Figs. 1 (Elec. Gtr. 1) & 1A (Elec. Gtr. 2) 4 times, simile Am Am/G F#m7(b5) Elec. Gtr. 5 à: octave effect dlbs. 8vb 7 10 10 (4) 2 Elec. Gtr. 4 Am/E Fmaj7 octave effect dlbs. 8va (4) (4)(4) (4) 2 G5 D/F# > 10 (10) 11 F5 E5 10 12