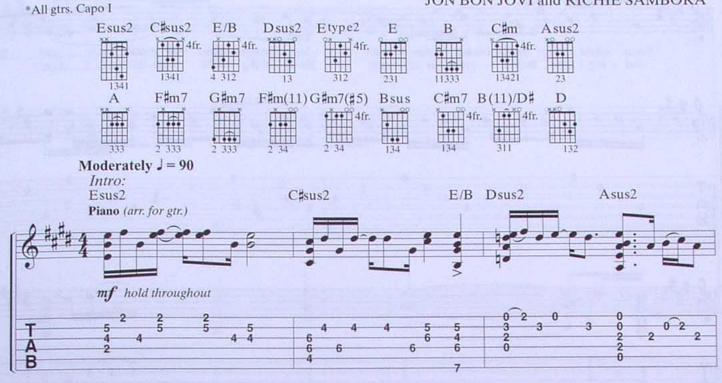

#### Words and Music by JON BON JOVI and RICHIE SAMBORA

Asus2

sure a - mused\_ the

F#m7

nev - er real - ly could - n't read or

G#m7

robbed

write