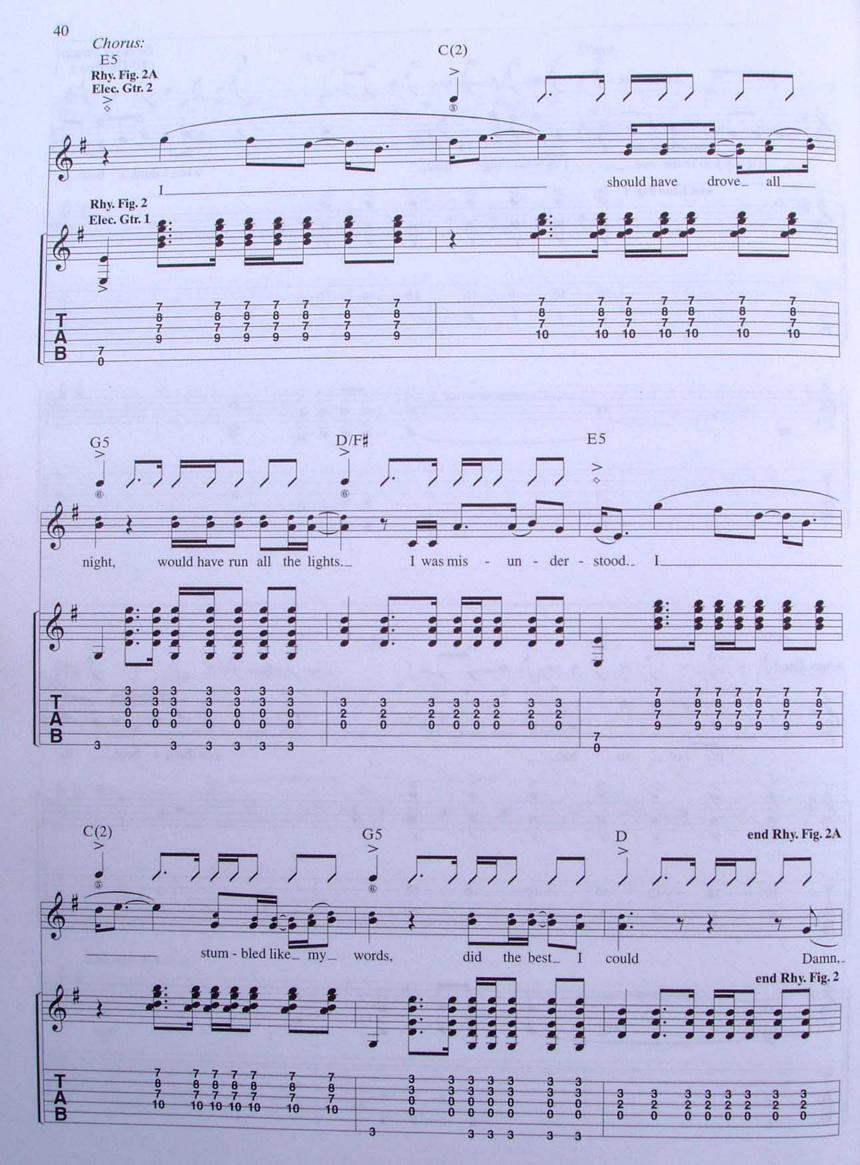

#### **MISUNDERSTOOD**

Words and Music by JON BON JOVI, RICHIE SÁMBORA, ANDREAS CARLSSON and DESMOND CHILD G5 G5/F# Em7 Dsus C(2)G/B Asus Am7 E5 D/F# Am Cmaj9 G 1100 5fr. 7fr. Moderately J = 110Verse: Rhy. Fig. 1 w/Lead Fig. 1 (Elec. Gtr. 1) on repeat G G5/F# Em7 3fr \*Acous. Gtr. 1 1. Should\_ 12 Could\_ 1? have said the wrong\_things 2. Could Should\_ 12. a - pol - o-gize\_\_ for \*Composite arrangement. Dsus C(2)G/B thou - sand times? could just. right a If I re - wind, in my sleep-ing on the couch that night? Stay-ing out too late with all of my friends, w/Rhy. Fig. 1 (Acous. Gtr. 1) simile Asus end Rhy. Fig. 1 G5 could turn back time, you'd still. be mine. You\_ cried, mind. Lead Fig. 1 You\_ cried, the yard a - gain. you found me passed out in Elec. Gtr. 1 (w/dist.) hold throughout Elec. Gtr. 2 (w/dist.) on repeat 0 mf