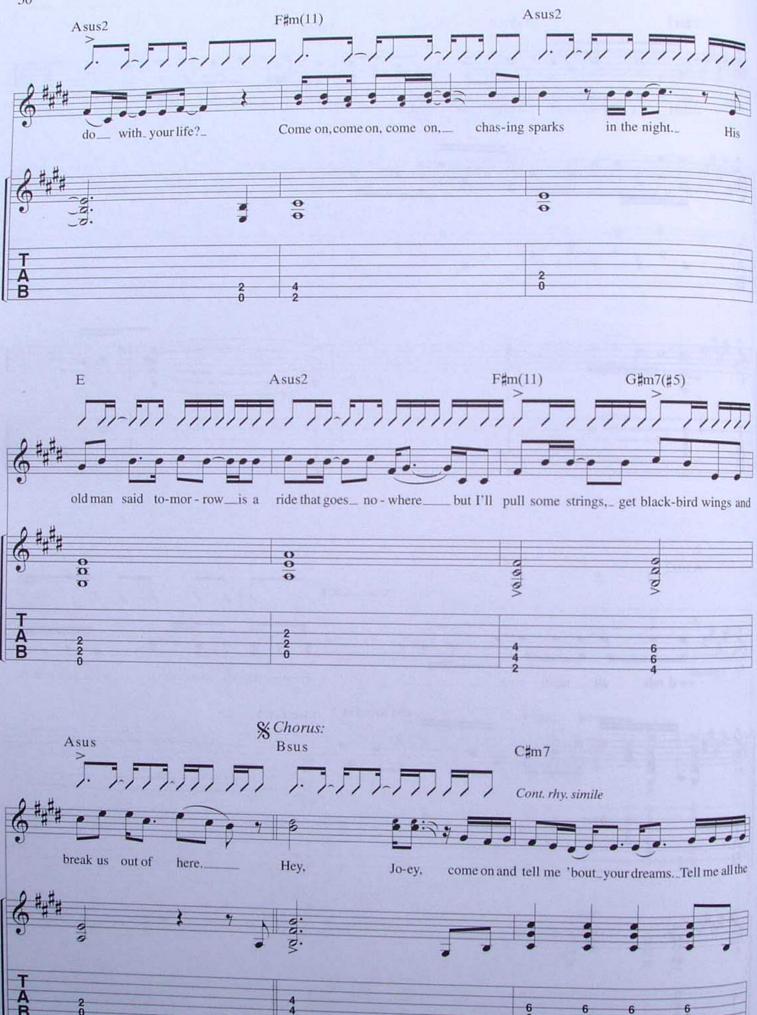

#### **JOEY**

#### Words and Music by JON BON JOVI and RICHIE SAMBORA

Asus2

sure a - mused\_ the

F#m7

nev - er real - ly could - n't read or

G#m7

robbed

write

no

well,