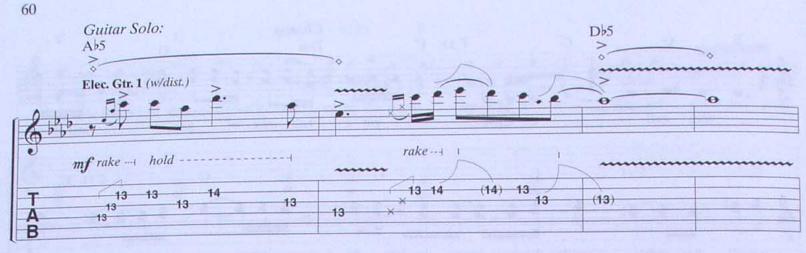

#### **EVERYDAY**

Words and Music by JON BON JOVI, RICHIE SAMBORA and ANDREAS CARLSSON

Guitar Solo: w/Rhy. Figs. 1 (Elec. Gtr. 1) & 1A (Elec. Gtr. 2) 4 times, simile Am Am/G F#m7(b5) Elec. Gtr. 5 à: octave effect dlbs. 8vb 7 10 10 (4) 2 Elec. Gtr. 4 Am/E Fmaj7 octave effect dlbs. 8va (4) (4)(4) (4) 2 G5 D/F# > 10 (10) 11 F5 E5 10 12