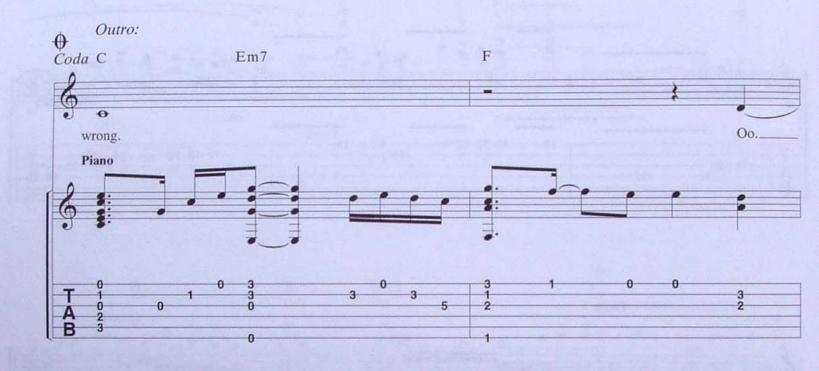

## LOVE ME BACK TO LIFE

P.M. throughout

day.\_

day .\_

D/C#

(hold)

D

P.M. throughout