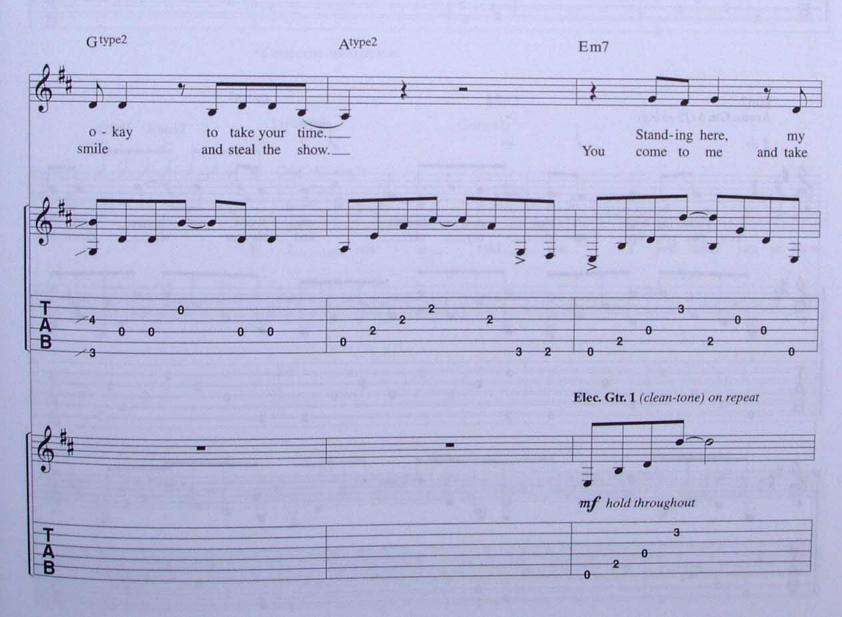

#### **MISUNDERSTOOD**

Words and Music by JON BON JOVI, RICHIE SÁMBORA, ANDREAS CARLSSON and DESMOND CHILD G5 G5/F# Em7 Dsus C(2)G/B Asus Am7 E5 D/F# Am Cmaj9 G 1100 5fr. 7fr. Moderately J = 110Verse: Rhy. Fig. 1 w/Lead Fig. 1 (Elec. Gtr. 1) on repeat G G5/F# Em7 3fr \*Acous. Gtr. 1 1. Should\_ 12 Could\_ 1? have said the wrong\_things 2. Could Should\_ 12. a - pol - o-gize\_\_ for \*Composite arrangement. Dsus C(2)G/B thou - sand times? could just. right a If I re - wind, in my sleep-ing on the couch that night? Stay-ing out too late with all of my friends, w/Rhy. Fig. 1 (Acous. Gtr. 1) simile Asus end Rhy. Fig. 1 G5 could turn back time, you'd still. be mine. You\_ cried, mind. Lead Fig. 1 You\_ cried, the yard a - gain. you found me passed out in Elec. Gtr. 1 (w/dist.) hold throughout Elec. Gtr. 2 (w/dist.) on repeat 0 mf