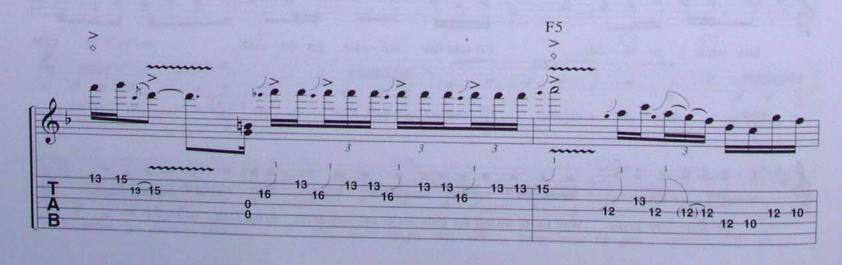

#### **EVERYDAY**

Words and Music by JON BON JOVI, RICHIE SAMBORA and ANDREAS CARLSSON

Guitar Solo: w/Rhy. Figs. 1 (Elec. Gtr. 1) & 1A (Elec. Gtr. 2) 4 times, simile Am Am/G F#m7(b5) Elec. Gtr. 5 à: octave effect dlbs. 8vb 7 10 10 (4) 2 Elec. Gtr. 4 Am/E Fmaj7 octave effect dlbs. 8va (4) (4)(4) (4) 2 G5 D/F# > 10 (10) 11 F5 E5 10 12