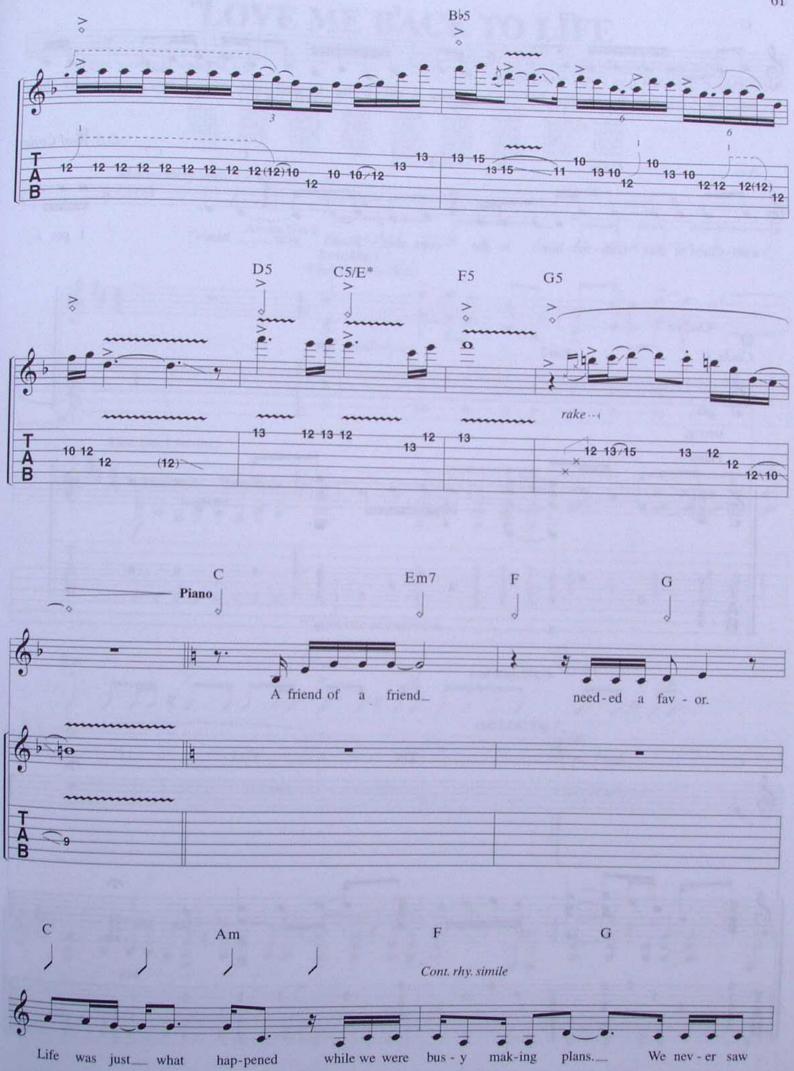

## LOVE ME BACK TO LIFE

P.M. throughout

day.\_

day .\_

D/C#

(hold)

D

P.M. throughout