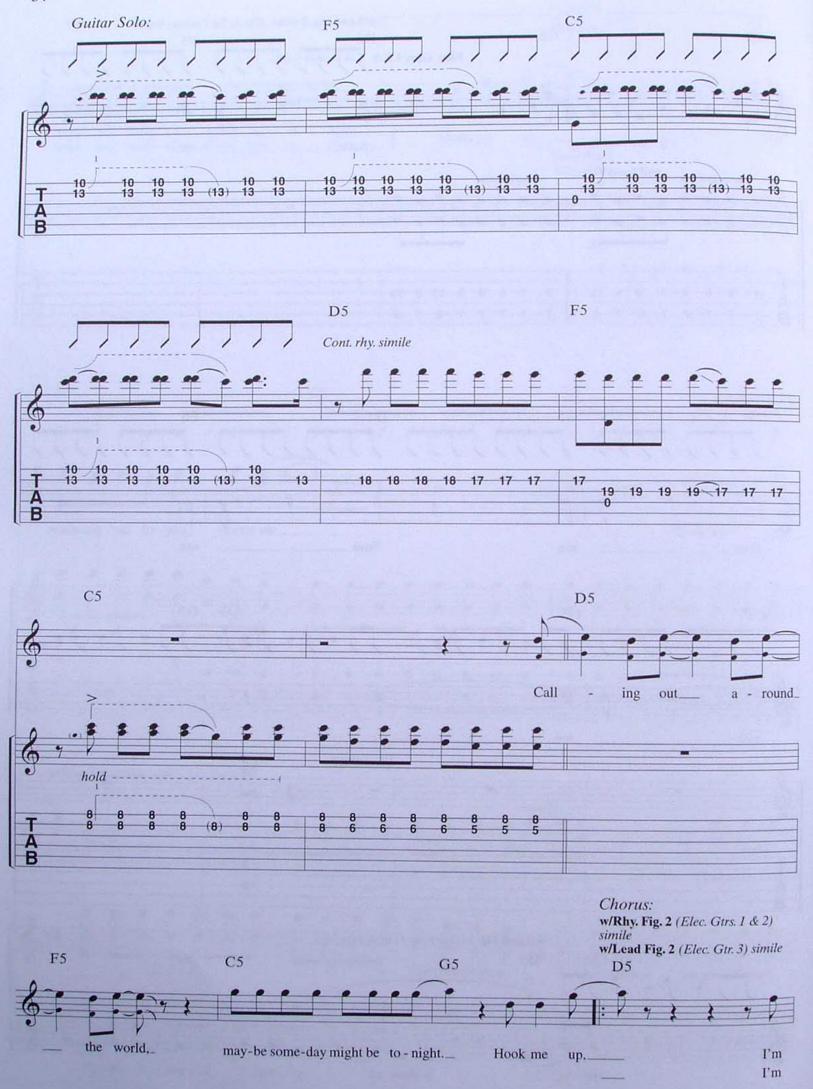

### HOOK ME UP

Words and Music by JON BON JOVI, RICHIE SAMBORA, ANDREAS CARLSSON and DESMOND CHILD

Intro:

Elec. Gtr. 1 (w/dist.)