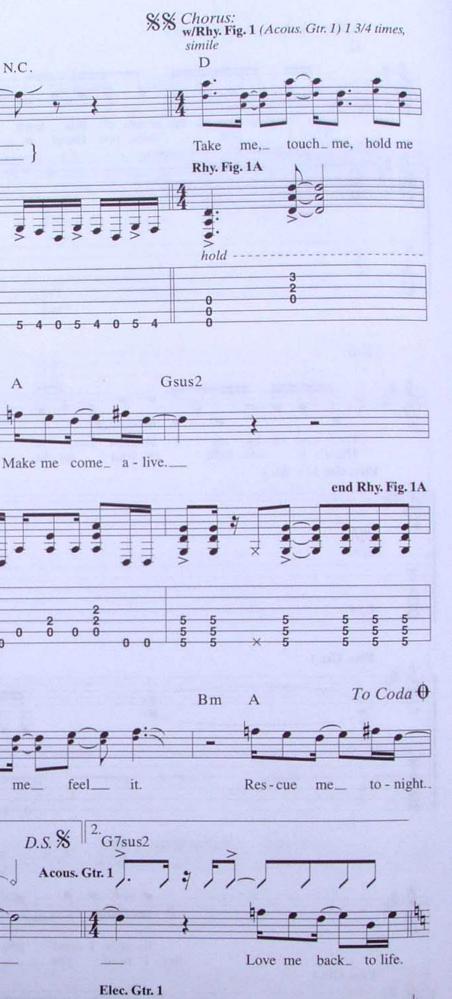

you\_

mean\_

w/Rhy. Fig. 1A (Elec. Gtr. 1) 1st 3 bars, simile

it.

D/C#

N.C.

A

you.

you.\_

G5

To-night I need

need

Bm