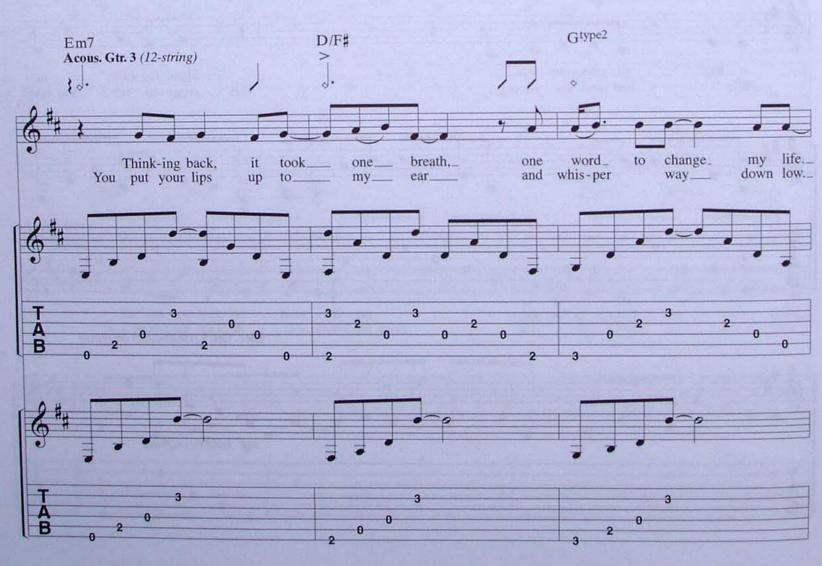

#### **MISUNDERSTOOD**

Words and Music by JON BON JOVI, RICHIE SÁMBORA, ANDREAS CARLSSON and DESMOND CHILD G5 G5/F# Em7 Dsus C(2)G/B Asus Am7 E5 D/F# Am Cmaj9 G 1100 5fr. 7fr. Moderately J = 110Verse: Rhy. Fig. 1 w/Lead Fig. 1 (Elec. Gtr. 1) on repeat G G5/F# Em7 3fr \*Acous. Gtr. 1 1. Should\_ 12 Could\_ 1? have said the wrong\_things 2. Could Should\_ 12. a - pol - o-gize\_\_ for \*Composite arrangement. Dsus C(2)G/B thou - sand times? could just. right a If I re - wind, in my sleep-ing on the couch that night? Stay-ing out too late with all of my friends, w/Rhy. Fig. 1 (Acous. Gtr. 1) simile Asus end Rhy. Fig. 1 G5 could turn back time, you'd still. be mine. You\_ cried, mind. Lead Fig. 1 You\_ cried, the yard a - gain. you found me passed out in Elec. Gtr. 1 (w/dist.) hold throughout Elec. Gtr. 2 (w/dist.) on repeat 0 mf