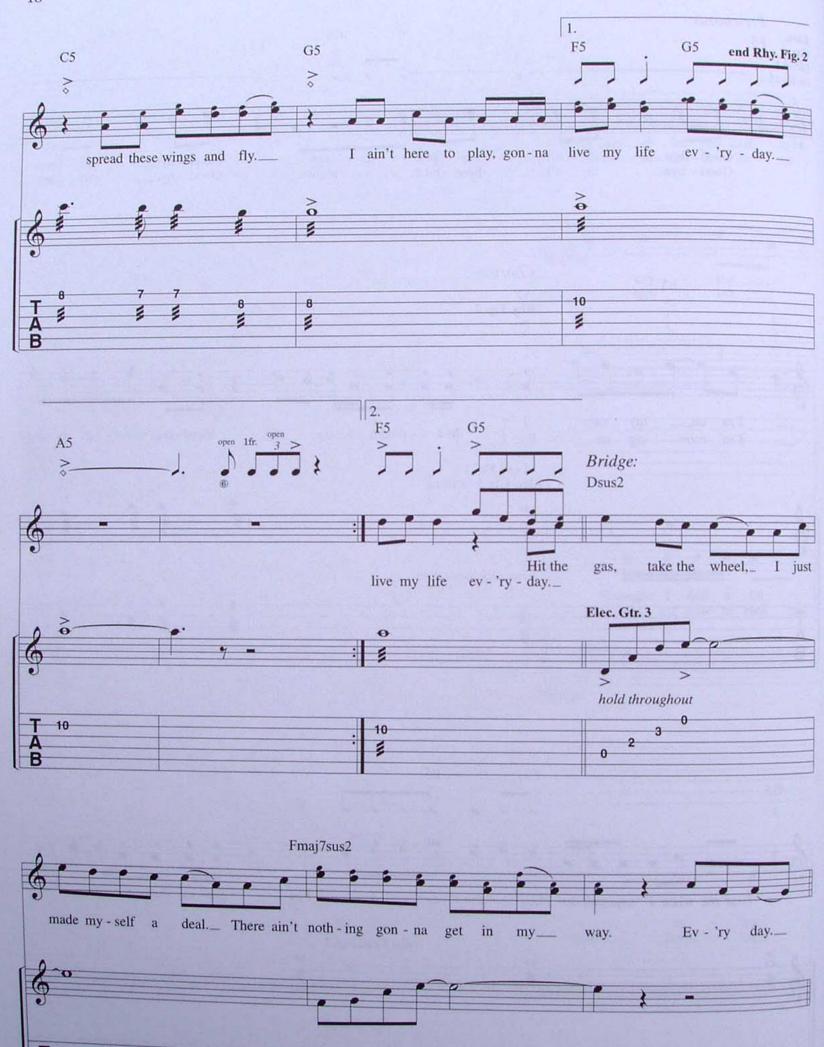

#### **EVERYDAY**

Words and Music by JON BON JOVI, RICHIE SAMBORA and ANDREAS CARLSSON

Guitar Solo: w/Rhy. Figs. 1 (Elec. Gtr. 1) & 1A (Elec. Gtr. 2) 4 times, simile Am Am/G F#m7(b5) Elec. Gtr. 5 à: octave effect dlbs. 8vb 7 10 10 (4) 2 Elec. Gtr. 4 Am/E Fmaj7 octave effect dlbs. 8va (4) (4)(4) (4) 2 G5 D/F# > 10 (10) 11 F5 E5 10 12