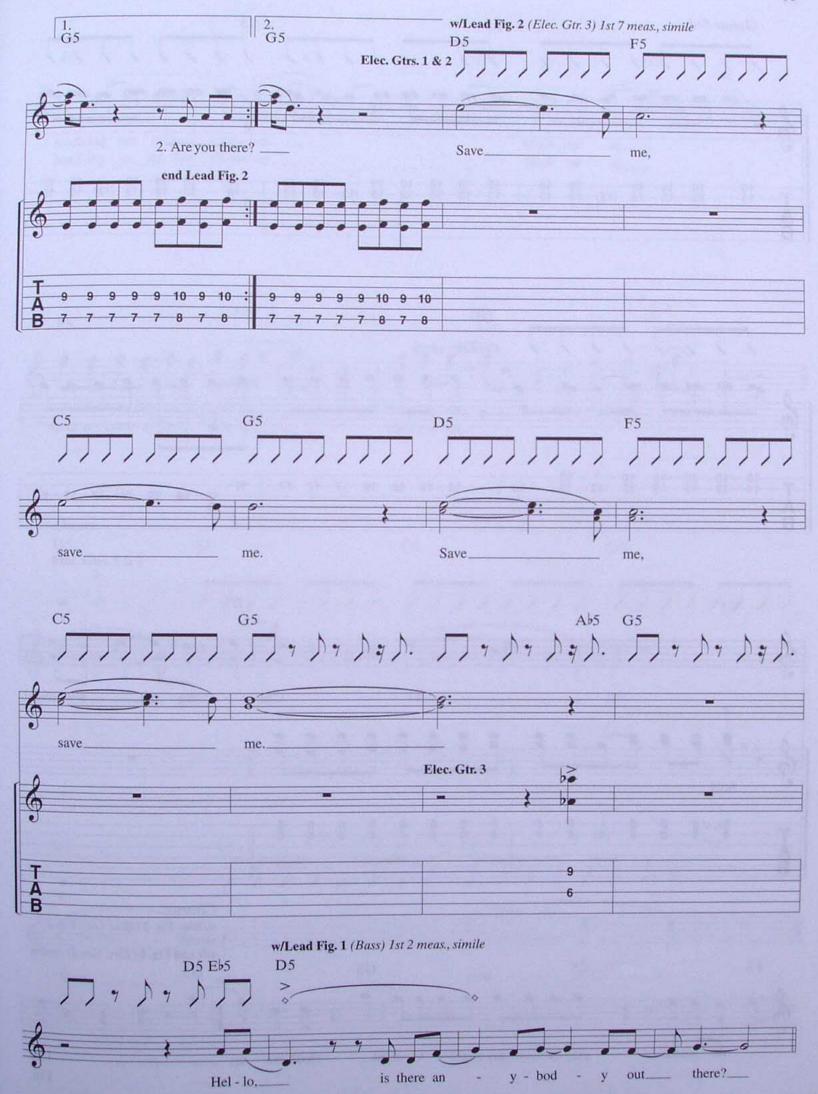

### HOOK ME UP

Words and Music by JON BON JOVI, RICHIE SAMBORA, ANDREAS CARLSSON and DESMOND CHILD

Intro:

Elec. Gtr. 1 (w/dist.)