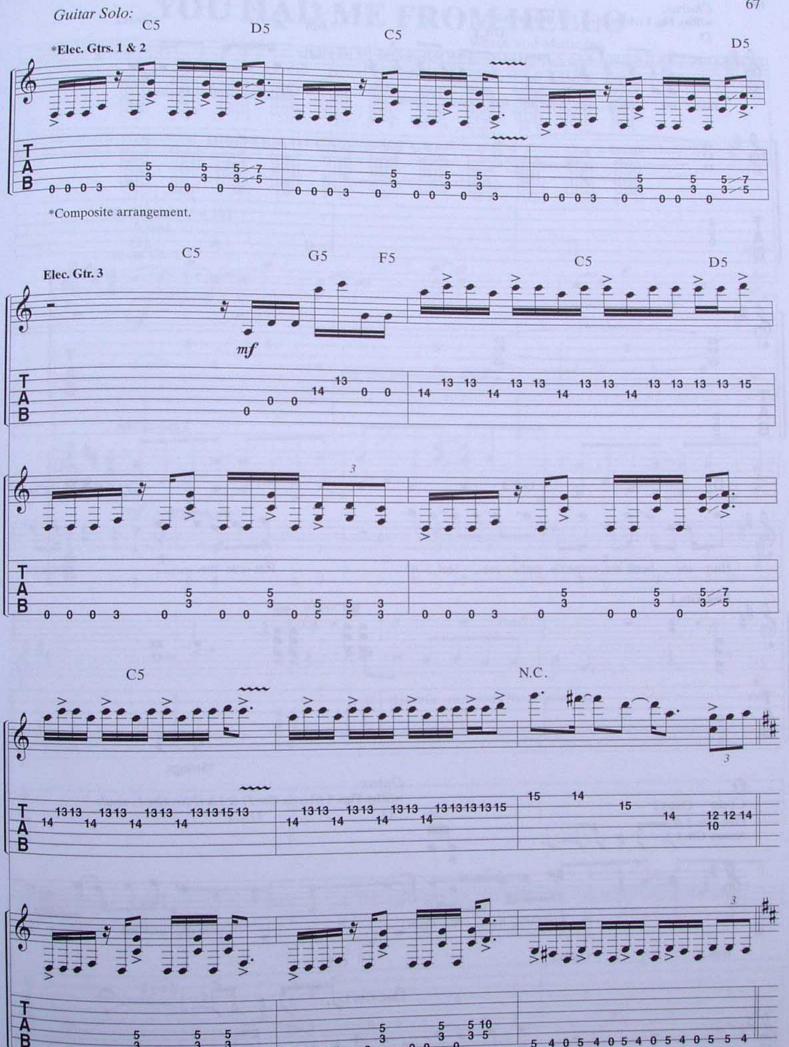

## LOVE ME BACK TO LIFE

P.M. throughout

day.\_

day .\_

D/C#

(hold)

D

P.M. throughout

you\_

mean\_

w/Rhy. Fig. 1A (Elec. Gtr. 1) 1st 3 bars, simile

it.

D/C#

N.C.

A

you.

you.\_

G5

To-night I need

need

Bm