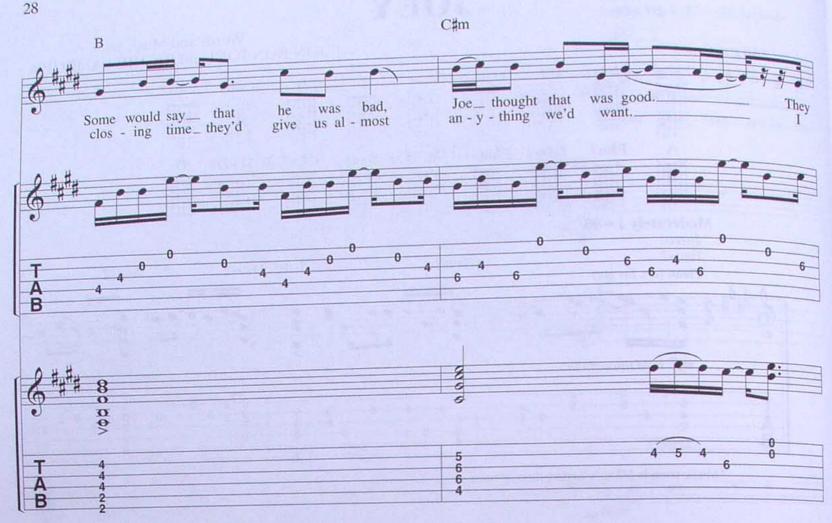

#### **JOEY**

#### Words and Music by JON BON JOVI and RICHIE SAMBORA

Asus2

sure a - mused\_ the

F#m7

nev - er real - ly could - n't read or

G#m7

robbed

write

no

well,