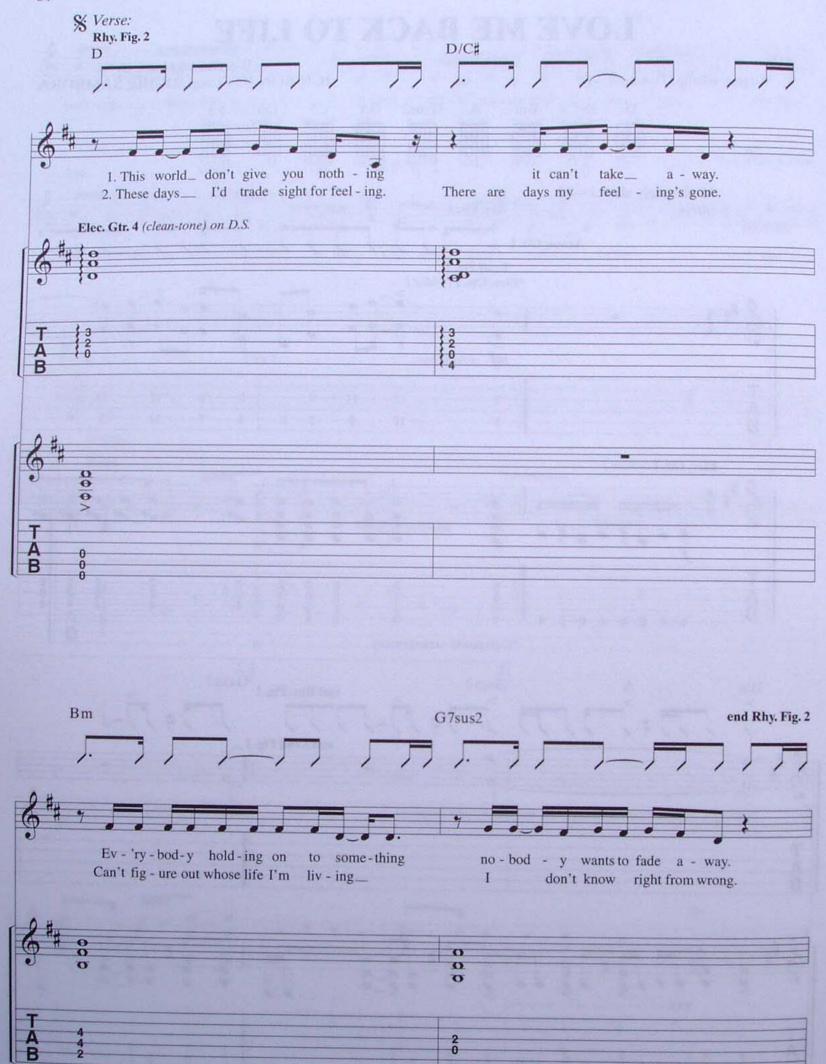

## LOVE ME BACK TO LIFE

P.M. throughout

day.\_

day .\_

D/C#

(hold)

D

P.M. throughout

you\_

mean\_

w/Rhy. Fig. 1A (Elec. Gtr. 1) 1st 3 bars, simile

it.

D/C#

N.C.

A

you.