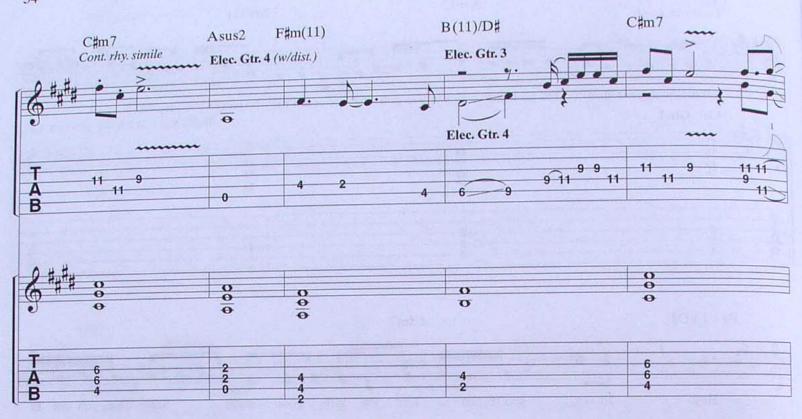

#### **JOEY**

#### Words and Music by JON BON JOVI and RICHIE SAMBORA

Asus2

sure a - mused\_ the

F#m7

nev - er real - ly could - n't read or

G#m7

robbed

write

no

well,