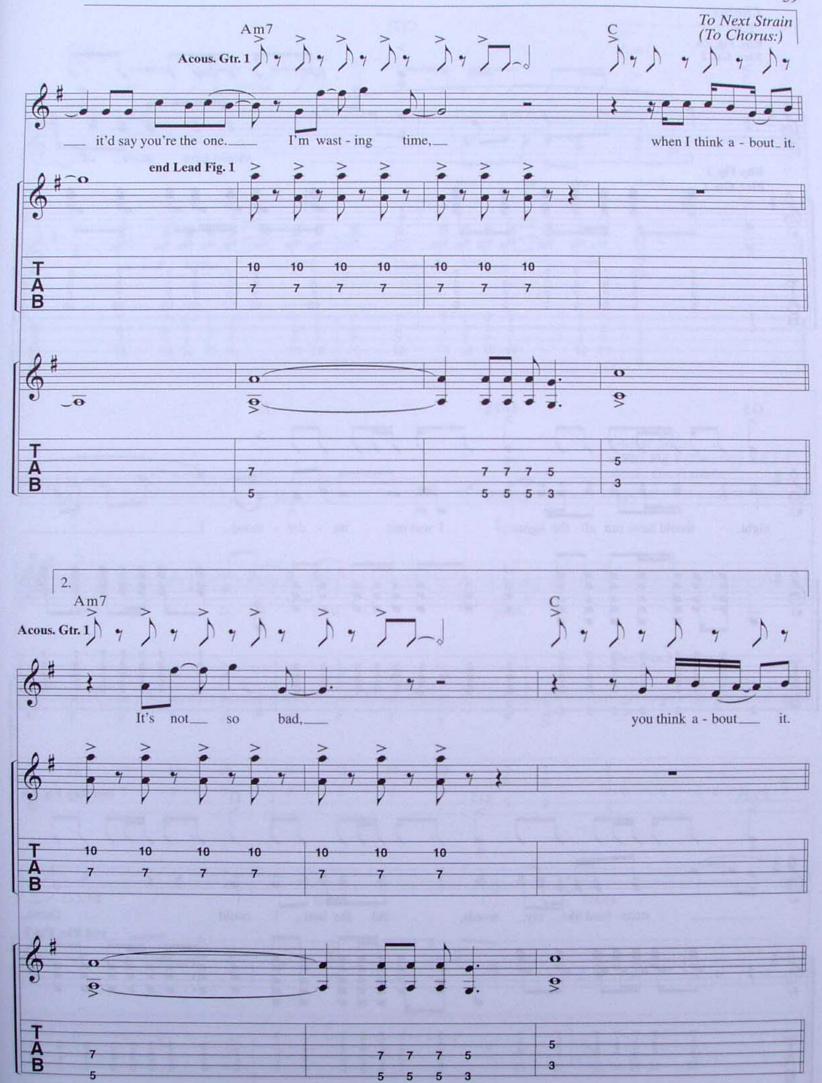

#### **MISUNDERSTOOD**

Words and Music by JON BON JOVI, RICHIE SÁMBORA, ANDREAS CARLSSON and DESMOND CHILD G5 G5/F# Em7 Dsus C(2)G/B Asus Am7 E5 D/F# Am Cmaj9 G 1100 5fr. 7fr. Moderately J = 110Verse: Rhy. Fig. 1 w/Lead Fig. 1 (Elec. Gtr. 1) on repeat G G5/F# Em7 3fr \*Acous. Gtr. 1 1. Should\_ 12 Could\_ 1? have said the wrong\_things 2. Could Should\_ 12. a - pol - o-gize\_\_ for \*Composite arrangement. Dsus C(2)G/B thou - sand times? could just. right a If I re - wind, in my sleep-ing on the couch that night? Stay-ing out too late with all of my friends, w/Rhy. Fig. 1 (Acous. Gtr. 1) simile Asus end Rhy. Fig. 1 G5 could turn back time, you'd still. be mine. You\_ cried, mind. Lead Fig. 1 You\_ cried, the yard a - gain. you found me passed out in Elec. Gtr. 1 (w/dist.) hold throughout Elec. Gtr. 2 (w/dist.) on repeat 0 mf