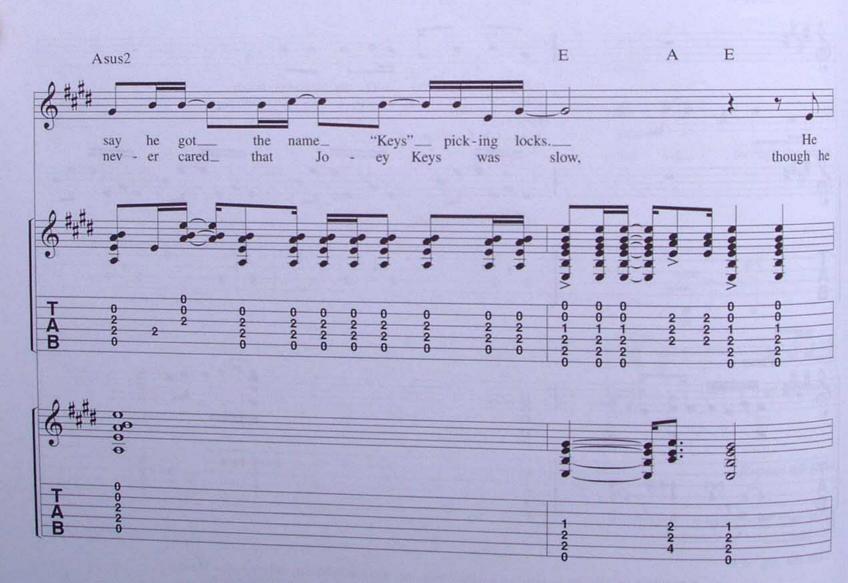

#### **JOEY**

#### Words and Music by JON BON JOVI and RICHIE SAMBORA

Asus2

sure a - mused\_ the

F#m7

nev - er real - ly could - n't read or

G#m7

robbed

write

no

well,