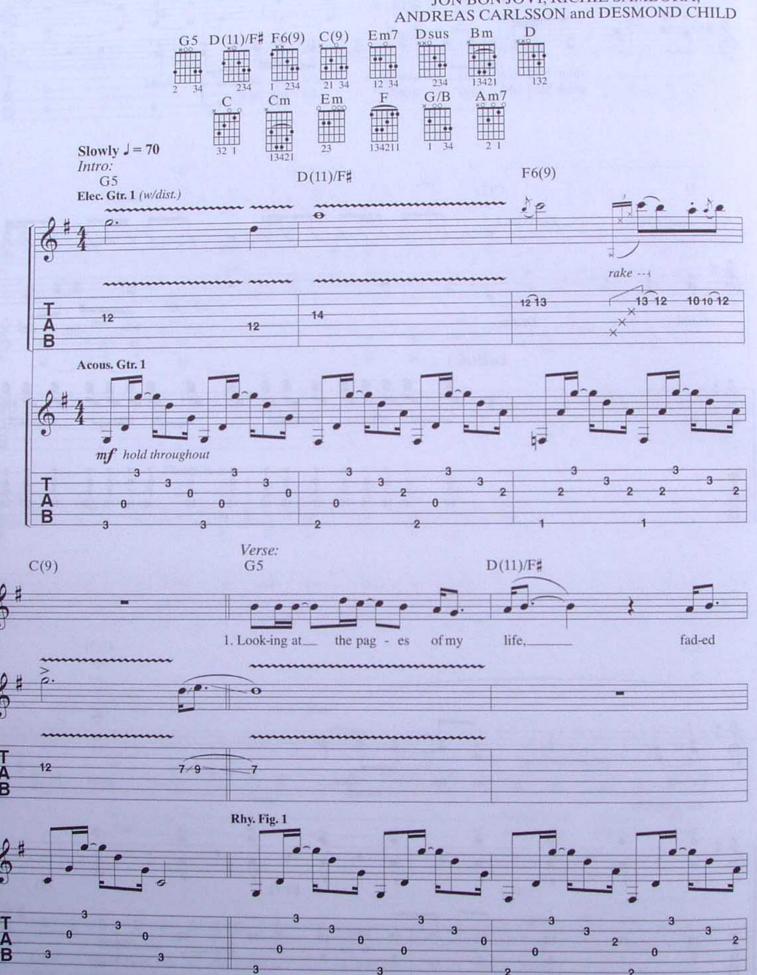

#### **MISUNDERSTOOD**

Words and Music by JON BON JOVI, RICHIE SÁMBORA, ANDREAS CARLSSON and DESMOND CHILD G5 G5/F# Em7 Dsus C(2)G/B Asus Am7 E5 D/F# Am Cmaj9 G 1100 5fr. 7fr. Moderately J = 110Verse: Rhy. Fig. 1 w/Lead Fig. 1 (Elec. Gtr. 1) on repeat G G5/F# Em7 3fr \*Acous. Gtr. 1 1. Should\_ 12 Could\_ 1? have said the wrong\_things 2. Could Should\_ 12. a - pol - o-gize\_\_ for \*Composite arrangement. Dsus C(2)G/B thou - sand times? could just. right a If I re - wind, in my sleep-ing on the couch that night? Stay-ing out too late with all of my friends, w/Rhy. Fig. 1 (Acous. Gtr. 1) simile Asus end Rhy. Fig. 1 G5 could turn back time, you'd still. be mine. You\_ cried, mind. Lead Fig. 1 You\_ cried, the yard a - gain. you found me passed out in Elec. Gtr. 1 (w/dist.) hold throughout Elec. Gtr. 2 (w/dist.) on repeat 0 mf

© 2000 Universal-PolyGram International Publishing, Inc., Bon Jovi Publishing,
Aggressive Music, WB Music Corp., Andreas Carlsson Publishing AB, Deston Songs LLC and Desmundo Music
All Rights for Bon Jovi Publishing and Aggressive Music Controlled and Administered by Universal-PolyGram International Publishing, Inc.
All Rights for Andreas Carlsson Publishing AB Controlled by WB Music Corp.
All Rights Reserved