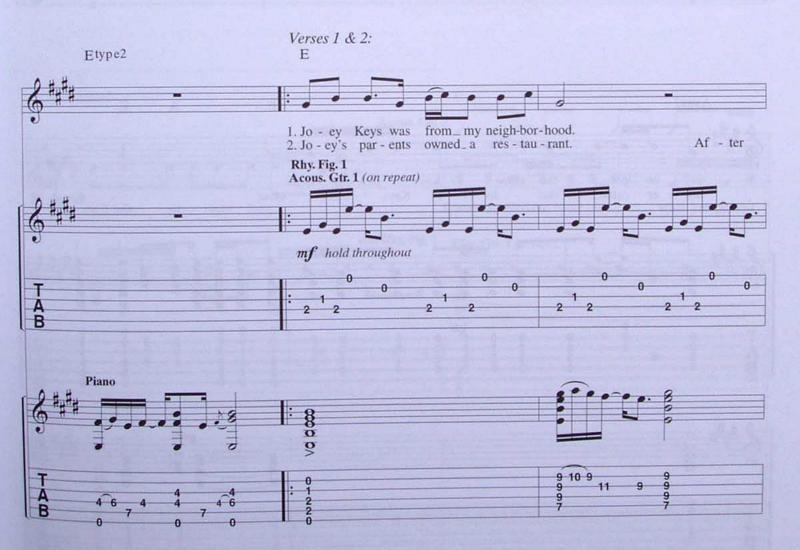

#### **JOEY**

#### Words and Music by JON BON JOVI and RICHIE SAMBORA

Asus2

sure a - mused\_ the

F#m7

nev - er real - ly could - n't read or

G#m7

robbed

write

no

well,