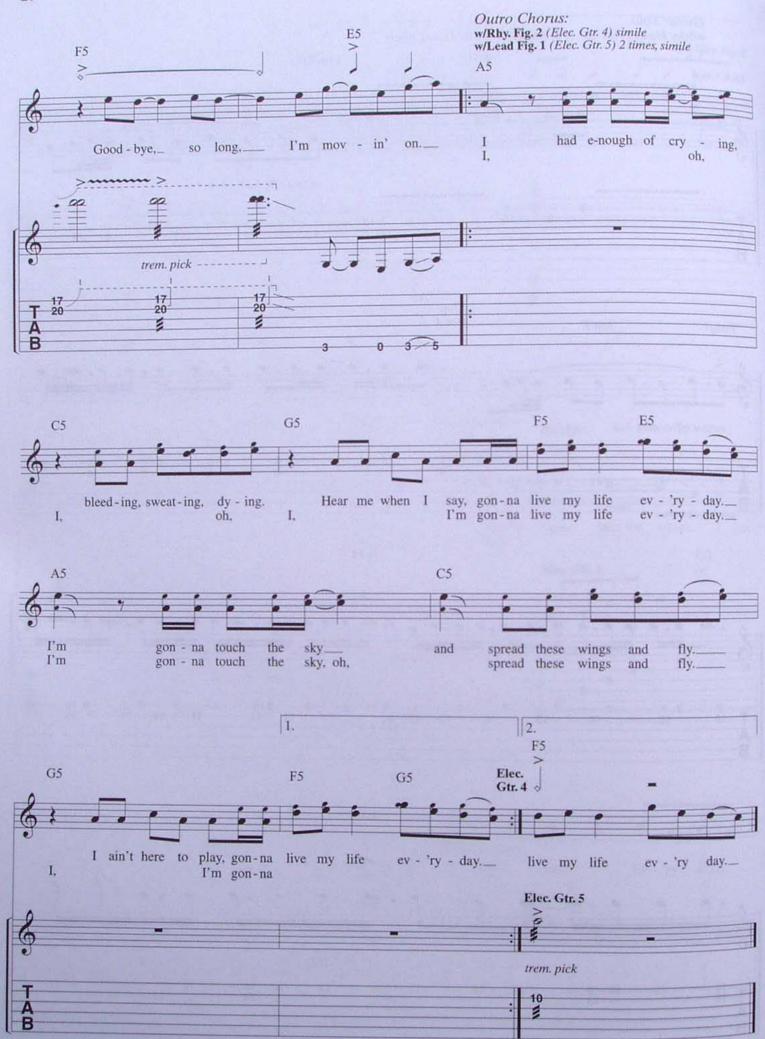

#### **EVERYDAY**

Words and Music by JON BON JOVI, RICHIE SAMBORA and ANDREAS CARLSSON

Guitar Solo: w/Rhy. Figs. 1 (Elec. Gtr. 1) & 1A (Elec. Gtr. 2) 4 times, simile Am Am/G F#m7(b5) Elec. Gtr. 5 à: octave effect dlbs. 8vb 7 10 10 (4) 2 Elec. Gtr. 4 Am/E Fmaj7 octave effect dlbs. 8va (4) (4)(4) (4) 2 G5 D/F# > 10 (10) 11 F5 E5 10 12