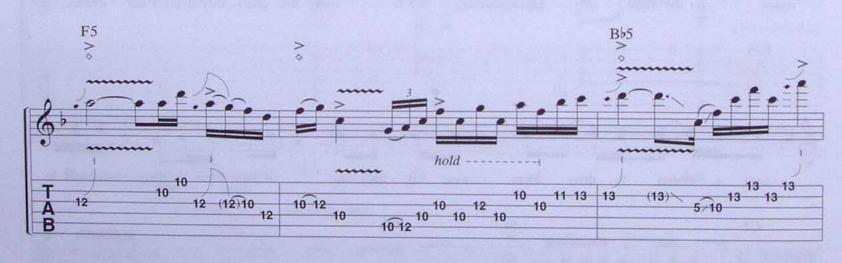

#### **EVERYDAY**

Words and Music by JON BON JOVI, RICHIE SAMBORA and ANDREAS CARLSSON

Guitar Solo: w/Rhy. Figs. 1 (Elec. Gtr. 1) & 1A (Elec. Gtr. 2) 4 times, simile Am Am/G F#m7(b5) Elec. Gtr. 5 à: octave effect dlbs. 8vb 7 10 10 (4) 2 Elec. Gtr. 4 Am/E Fmaj7 octave effect dlbs. 8va (4) (4)(4) (4) 2 G5 D/F# > 10 (10) 11 F5 E5 10 12