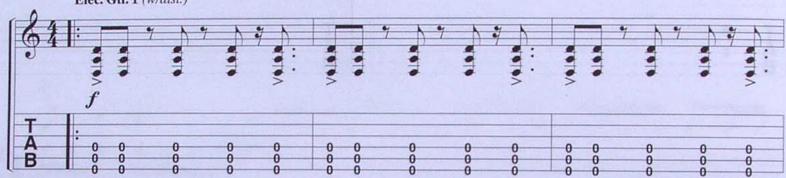

#### **EVERYDAY**

Words and Music by JON BON JOVI, RICHIE SAMBORA and ANDREAS CARLSSON

Guitar Solo: w/Rhy. Figs. 1 (Elec. Gtr. 1) & 1A (Elec. Gtr. 2) 4 times, simile Am Am/G F#m7(b5) Elec. Gtr. 5 à: octave effect dlbs. 8vb 7 10 10 (4) 2 Elec. Gtr. 4 Am/E Fmaj7 octave effect dlbs. 8va (4) (4)(4) (4) 2 G5 D/F# > 10 (10) 11 F5 E5 10 12