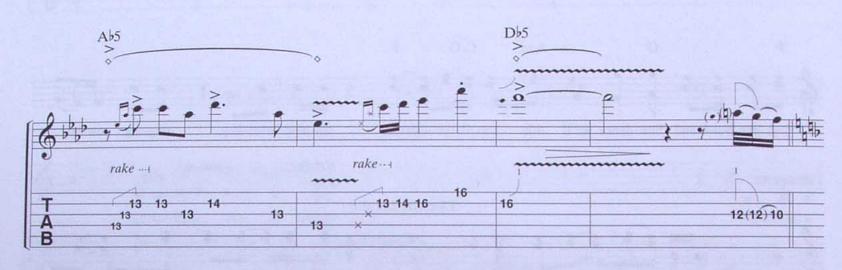

#### **EVERYDAY**

Words and Music by JON BON JOVI, RICHIE SAMBORA and ANDREAS CARLSSON

Guitar Solo: w/Rhy. Figs. 1 (Elec. Gtr. 1) & 1A (Elec. Gtr. 2) 4 times, simile Am Am/G F#m7(b5) Elec. Gtr. 5 à: octave effect dlbs. 8vb 7 10 10 (4) 2 Elec. Gtr. 4 Am/E Fmaj7 octave effect dlbs. 8va (4) (4)(4) (4) 2 G5 D/F# > 10 (10) 11 F5 E5 10 12