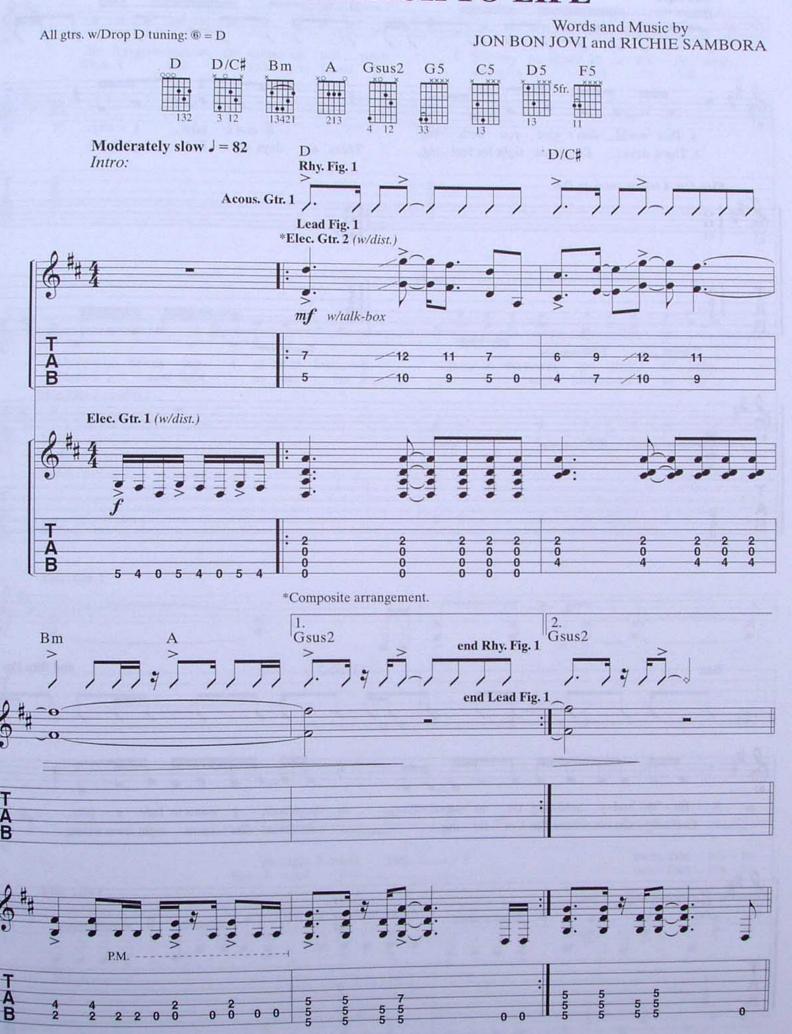

## LOVE ME BACK TO LIFE

P.M. throughout

day.\_

day .\_

D/C#

(hold)

D

P.M. throughout